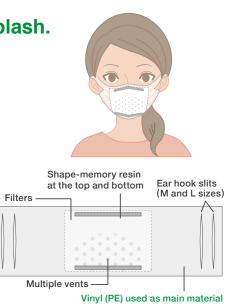

## Prevents splash, no inhalation of splash.

A structure with filters and other components sandwiched between a rectangular piece of vinyl (PE), with multiple air vents around the nose and mouth. About 90% of the surface of the mask is covered with PE vinyl, which prevents the diffusion and inhalation of splash, which cannot be prevented by ordinary paper masks.

Because using PE, it keeps the humidity inside the mask, moisturizes the throat and prevents the skin from drying out.

In addition, it uses less paper than a regular mask.