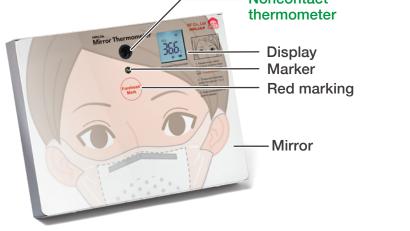

## Measure body temperature in seconds. Just by putting your face close to it.

## ALMIN Mirror Thermometer

Non-contact emitter type Price: US\$145

Approach the mirror to a certain distance and align your forehead with the marking point. Only seconds without contact, by pressing a foot switch.